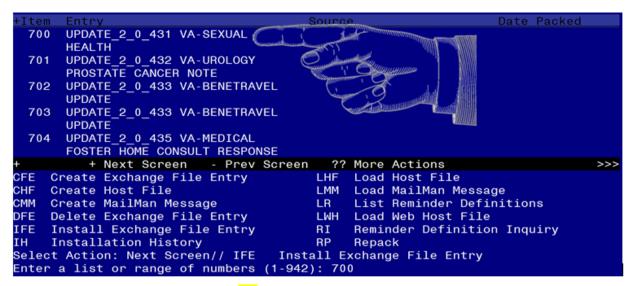

Select Action: Next Screen// LWH

Input the URL for the .prd file:

LWH Load Web Host File

LWH Load Web Host File
```

You should see a message that the file was loaded successfully.

Search and locate an entry titled UPDATE\_2\_0\_431 VA-SEXUAL HEALTH in reminder exchange.

At the <u>Select Action</u> prompt, enter <u>IFE</u> for Install Exchange File Entry Enter the number that corresponds with your entry titled UPDATE\_2\_0\_431 VA-SEXUAL HEALTH (in this example it is entry 700, it will vary by site) that is dated 08/30/2024.