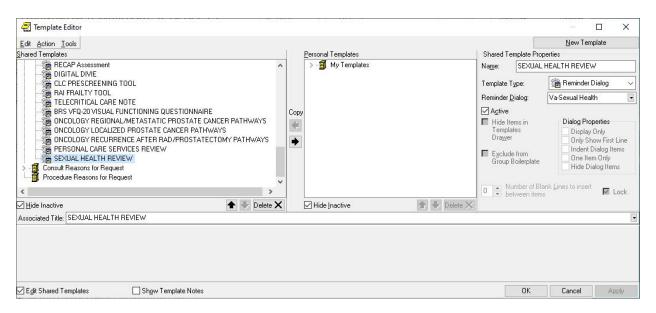

- 4. Associate the reminder dialogs with the note title in CPRS (If not already completed with original installation).
- a. In CPRS, open the Template Editor, expand Document Titles, select the appropriate folder (if applicable), then click New Template (top right-hand corner).

Type in the following information:

Name: SEXUAL HEALTH REVIEW
Template Type: Reminder Dialog
Reminder Dialog: VA-SEXUAL HEALTH

Next, type in the Associated Title name **SEXUAL HEALTH REVIEW** 

- then click Apply.
- 5. (Optional) The sections (dialog groups) of this dialog can be used in other existing local dialogs if desired. Below is a list of each section and the corresponding group name.
  - a. Section 1: Identity
    - i. Group: VA-GP SEXUAL HA IDENTITY MAIN
  - b. Section 2: Partners
    - i. Group: VA-GP SEXUAL HA PARTNERS MAIN
  - c. Section 3: Practices
    - i. Group: VA-GP SEXUAL HA PRACTICES MAIN
  - d. Section 4: Protection
    - i. Group: VA-GP SEXUAL HA PROTECTION MAIN
  - e. Section 5: Past history of STIs
    - i. Group: VA-GP SEXUAL HA HISTORY MAIN
  - f. Section 6: Family Planning
    - i. Group: VA-GP SEXUAL HA FAMILY MAIN
  - g. Section 7: Pleasure
    - i. Group: VA-GP SEXUAL HA PLEASURE MAIN
  - h. Section 8: Care Plan
    - i. Group: VA-GP SEXUAL HA CARE PLAN MAIN