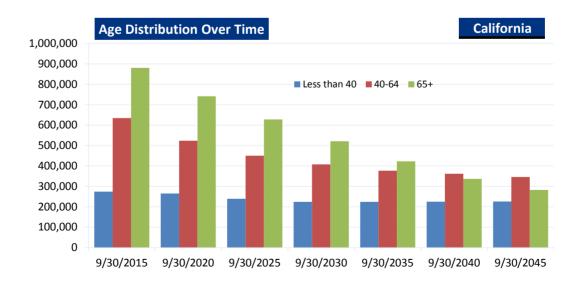

| California |              | 9/30/2015 | 9/30/2020 | 9/30/2025 | 9/30/2030 | 9/30/2035 | 9/30/2040 | 9/30/2045 |
|------------|--------------|-----------|-----------|-----------|-----------|-----------|-----------|-----------|
|            | Less than 40 | 274,212   | 264,759   | 239,443   | 224,045   | 223,881   | 225,129   | 225,658   |
| Age        | 40-64        | 635,012   | 523,489   | 450,534   | 407,479   | 376,859   | 362,257   | 345,681   |
|            | 65+          | 880,638   | 741,566   | 627,837   | 520,785   | 422,458   | 336,962   | 282,540   |