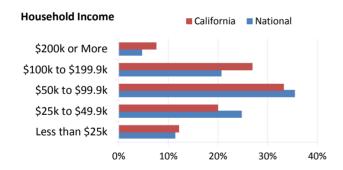

|



## **California**

| Veteran Population (as of 9/30/2017)           | California | National   |
|------------------------------------------------|------------|------------|
| Number of Veterans                             | 1,681,730  | 19,998,799 |
| Percent of Adult Population that are Veterans  | 6.10%      | 6.60%      |
| Number of Women Veterans                       | 143,211    | 1,882,848  |
| Percent of Women Veterans                      | 8.52%      | 9.41%      |
| Number of Military Retirees                    | 157,276    | 2,156,647  |
| Percent of Veterans that are Military Retirees | 9.35%      | 10.78%     |
| Number of Veterans Age 65 and Over             | 849,750    | 9,410,179  |
| Percent of Veterans Age 65 and Over            | 50.53%     | 47.05%     |









| VA Healthcare and Benefits (as of 9/30/2017)         | California | National  |
|------------------------------------------------------|------------|-----------|
| Number of Veterans Receiving Disability Compensation | 390,864    | 4,552,819 |
| Number of Veterans Receiving Pension                 | 26,752     | 276,570   |
| Number of Dependency & Indemnity Comp Beneficiaries  | 32,823     | 411,390   |
| Number of Education Beneficiaries                    | 93,985     | 987,577   |
| Number of Enrollees in VA Healthcare System          | 760,910    | 9,116,200 |
| Number of Unique Patients Treated                    | 463,410    | 6,035,183 |



## **California**

| Population Change        | California | National |
|--------------------------|------------|----------|
| Veteran Po