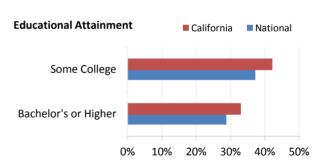

## **California**

| Veteran Population (as of 9/30/2017)           | California | National   |
|------------------------------------------------|------------|------------|
| Number of Veterans                             | 1,681,730  | 19,998,799 |
| Percent of Adult Population that are Veterans  | 6.10%      | 6.60%      |
| Number of Women Veterans                       | 143,211    | 1,882,848  |
| Percent of Women Veterans                      | 8.52%      | 9.41%      |
| Number of Military Retirees                    | 157,276    | 2,156,647  |
| Percent of Veterans that are Military Retirees | 9.35%      | 10.78%     |
| Number of Veterans Age 65 and Over             | 849,750    | 9,410,179  |
| Percent of Veterans Age 65 and Over            | 50.53%     | 47.05%     |









| VA Healthcare and Benefits (as of 9/30/2017)         | California | National  |
|------------------------------------------------------|------------|-----------|
| Number of Veterans Receiving Disability Compensation | 390,864    | 4,552,819 |
| Number of Veterans Receiving Pension                 | 26,752     | 276,570   |
| Number of Dependency & Indemnity Comp Beneficiaries  | 32,823     | 411,390   |
| Number of Education Beneficiaries                    | 93,985     | 987,577   |
| Number of Enrollees in VA Healthcare System          | 760,910    | 9,116,200 |
| Number of Unique Patients Treated                    | 463,410    | 6,035,183 |



## **California**

| Population Change        | California | National |
|--------------------------|------------|----------|
| Veteran Popu