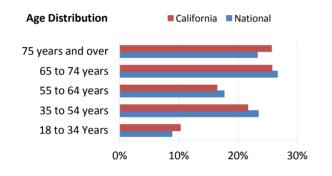

## **California**

| Veteran Population (as of 9/30/2017)           | California | National   |
|------------------------------------------------|------------|------------|
| Number of Veterans                             | 1,681,730  | 19,998,799 |
| Percent of Adult Population that are Veterans  | 6.10%      | 6.60%      |
| Number of Women Veterans                       | 143,211    | 1,882,848  |
| Percent of Women Veterans                      | 8.52%      | 9.41%      |
| Number of Military Retirees                    | 157,276    | 2,156,647  |
| Percent of Veterans that are Military Retirees | 9.35%      | 10.78%     |
| Number of Veterans Age 65 and Over             | 849,750    | 9,410,179  |
| Percent of Veterans Age 65 and Over            | 50.53%     | 47.05%     |