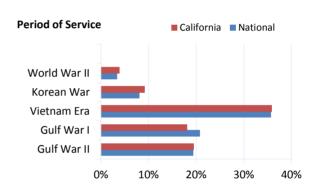

| Californi | a        | 9/30/2015 | 9/30/2020 | 9/30/2025 | 9/30/2030 | 9/30/2035 | 9/30/2040 | 9/30/2045 |
|-----------|----------|-----------|-----------|-----------|-----------|-----------|-----------|-----------|
|           | WWII     | 101,400   | 30,343    | 5,815     | 692       | 47        | 1         | 0         |
| Period of | Korea    | 173,877   | 92,417    | 36,689    | 9,825     | 1,693     | 185       | 12        |
| Service   | Vietnam  | 619,502   | 503,256   | 384,424   | 268,362   | 163,368   | 82,041    | 31,946    |
|           | Gulf War | 555,543   | 615,303   | 632,193   | 599,078   | 554,031   | 503,366   | 443,478   |

Note: The total for Period of Service does not equal the total Veteran Population because peace time veterans were excluded

| Californi | а                      | 9/30/2015 | 9/30/2020 | 9/30/2025 | 9/30/2030 | 9/30/2035 | 9/30/2040 | 9/30/2045 |
|-----------|------------------------|-----------|-----------|-----------|-----------|-----------|-----------|-----------|
| Race      | White, Not<br>Hispanic | 1,160,899 | 941,785   | 762,843   | 617,800   | 499,680   | 406,167   | 335,628   |
|           | Minority               | 628,963   | 588,029   | 554,971   | 534,508   | 523,518   | 518,181   | 518,252   |