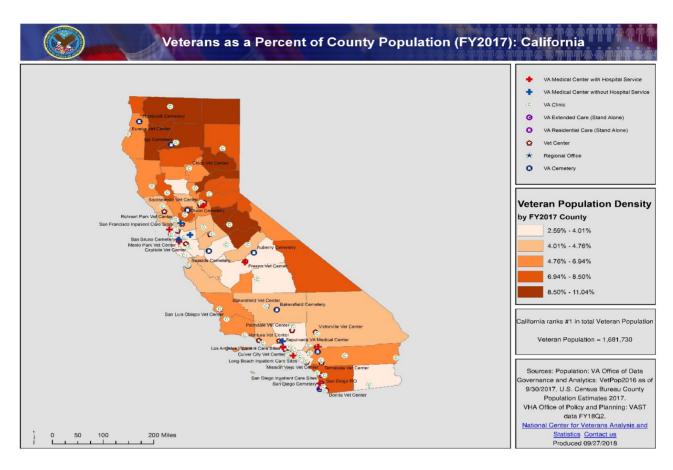

## **California**

| VA Facilities (as of 9/30/2017)         | California | National |
|-----------------------------------------|------------|----------|
| Number of Inpatient Care Sites          | 9          | 154      |
| Number of Outpatient Care Sites         | 62         | 1,029    |
| Number of Vet Centers                   | 30         | 300      |
| Number of VBA Regional Offices          | 3          | 56       |
| Number of National and State Cemeteries | 13         | 246      |

## **California**

| Veteran Population (as of 9/30/2017)           | California | National   |
|------------------------------------------------|------------|------------|
| Number of Veterans                             | 1,681,730  | 19,998,799 |
| Percent of Adult Population that are Veterans  | 6.10%      | 6.60%      |
| Number of Women Veterans                       | 143,211    | 1,882,848  |
| Percent of Women Veterans                      | 8.52%      | 9.41%      |
| Number of Military Retirees                    | 157,276    | 2,156,647  |
| Percent of Veterans that are Military Retirees | 9.35%      | 10.78%     |
| Number of Veterans Age 65 and Over             | 849,750    | 9,410,179  |
| Percent of Veterans Age 65 and Over            | 50.53%     | 47.05%     |