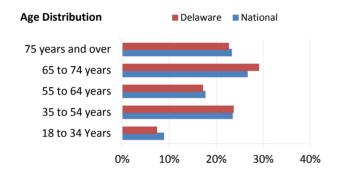

## **Delaware**

| Veteran Population (as of 9/30/2017)           | Delaware | National   |
|------------------------------------------------|----------|------------|
| Number of Veterans                             | 71,845   | 19,998,799 |
| Percent of Adult Population that are Veterans  | 9.90%    | 6.60%      |
| Number of Women Veterans                       | 6,945    | 1,882,848  |
| Percent of Women Veterans                      | 9.67%    | 9.41%      |
| Number of Military Retirees                    | 9,108    | 2,156,647  |
| Percent of Veterans that are Military Retirees | 12.68%   | 10.78%     |
| Number of Veterans Age 65 and Over             | 36,759   | 9,410,179  |
| Percent of Veterans Age 65 and Over            | 51.16%   | 47.05%     |