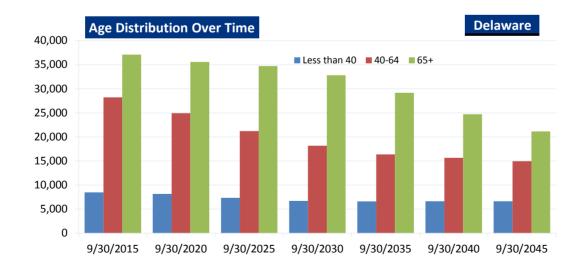

| Delawar | е            | 9/30/2015 | 9/30/2020 | 9/30/2025 | 9/30/2030 | 9/30/2035 | 9/30/2040 | 9/30/2045 |
|---------|--------------|-----------|-----------|-----------|-----------|-----------|-----------|-----------|
|         | Less than 40 | 8,484     | 8,140     | 7,340     | 6,709     | 6,582     | 6,629     | 6,650     |
| Age     | 40-64        | 28,204    | 24,907    | 21,183    | 18,142    | 16,349    | 15,633    | 14,959    |
|         | 65+          | 37,073    | 35,558    | 34,701    | 32,813    | 29,162    | 24,696    | 21,143    |