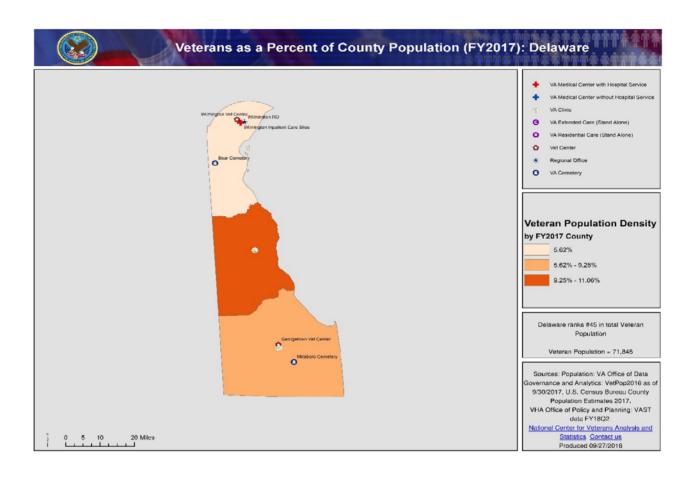

## **Delaware**

| VA Facilities (as of 9/30/2017)         | Delaware | National |
|-----------------------------------------|----------|----------|
| Number of Inpatient Care Sites          | 1        | 154      |
| Number of Outpatient Care Sites         | 2        | 1,029    |
| Number of Vet Centers                   | 2        | 300      |
| Number of VBA Regional Offices          | 1        | 56       |
| Number of National and State Cemeteries | 2        | 246      |