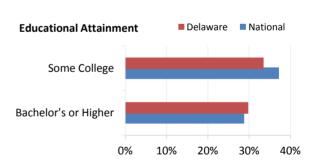

,004 | \$ 69,709,570 |



## **Delaware**

| Veteran Population (as of 9/30/2017)           | Delaware | National   |
|------------------------------------------------|----------|------------|
| Number of Veterans                             | 71,845   | 19,998,799 |
| Percent of Adult Population that are Veterans  | 9.90%    | 6.60%      |
| Number of Women Veterans                       | 6,945    | 1,882,848  |
| Percent of Women Veterans                      | 9.67%    | 9.41%      |
| Number of Military Retirees                    | 9,108    | 2,156,647  |
| Percent of Veterans that are Military Retirees | 12.68%   | 10.78%     |
| Number of Veterans Age 65 and Over             | 36,759   | 9,410,179  |
| Percent of Veterans Age 65 and Over            | 51.16%   | 47.05%     |









| VA Healthcare and Benefits (as of 9/30/2017)         | Delaware | National  |
|------------------------------------------------------|----------|-----------|
| Number of Veterans Receiving Disability Compensation | 13,235   | 4,552,819 |
| Number of Veterans Receiving Pension                 | 460      | 276,570   |
| Number of Dependency & Indemnity Comp Beneficiaries  | 1,172    | 411,390   |
| Number of Education Beneficiaries                    | 2,434    | 987,577   |
| Number of Enrollees in VA Healthcare System          | 27,068   | 9,116,200 |
| Number of Unique Patients Treated                    | 16,274   | 6,035,183 |



## **Delaware**

| Population Change        | Delaware | National |
|--------------------------|----------|----------|
| Veteran Population 2015  | 74K