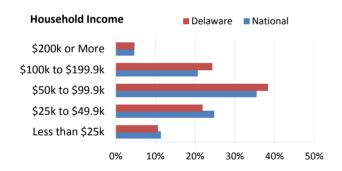

93,004 | \$ 69,709,570 |



## **Delaware**

| Veteran Population (as of 9/30/2017)           | Delaware | National   |
|------------------------------------------------|----------|------------|
| Number of Veterans                             | 71,845   | 19,998,799 |
| Percent of Adult Population that are Veterans  | 9.90%    | 6.60%      |
| Number of Women Veterans                       | 6,945    | 1,882,848  |
| Percent of Women Veterans                      | 9.67%    | 9.41%      |
| Number of Military Retirees                    | 9,108    | 2,156,647  |
| Percent of Veterans that are Military Retirees | 12.68%   | 10.78%     |
| Number of Veterans Age 65 and Over             | 36,759   | 9,410,179  |
| Percent of Veterans Age 65 and Over            | 51.16%   | 47.05%     |









| VA Healthcare and Benefits (as of 9/30/2017)         | Delaware | National  |
|------------------------------------------------------|----------|-----------|
| Number of Veterans Receiving Disability Compensation | 13,235   | 4,552,819 |
| Number of Veterans Receiving Pension                 | 460      | 276,570   |
| Number of Dependency & Indemnity Comp Beneficiaries  | 1,172    | 411,390   |
| Number of Education Beneficiaries                    | 2,434    | 987,577   |
| Number of Enrollees in VA Healthcare System          | 27,068   | 9,116,200 |
| Number of Unique Patients Treated                    | 16,274   | 6,035,183 |



## **Delaware**

| Population Change        | Delaware | National |
|--------------------------|----------|----------|
| Veteran Population 2015  | 74K