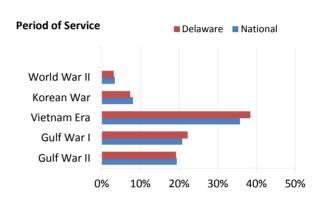

| Delawar   | е        | 9/30/2015 | 9/30/2020 | 9/30/2025 | 9/30/2030 | 9/30/2035 | 9/30/2040 | 9/30/2045 |
|-----------|----------|-----------|-----------|-----------|-----------|-----------|-----------|-----------|
|           | WWII     | 2,656     | 940       | 216       | 31        | 3         | 0         | 0         |
| Period of | Korea    | 6,017     | 3,553     | 1,574     | 468       | 90        | 11        | 1         |
| Service   | Vietnam  | 27,651    | 24,760    | 20,949    | 16,099    | 10,655    | 5,702     | 2,313     |
|           | Gulf War | 22,972    | 25,849    | 27,623    | 27,961    | 27,711    | 26,890    | 25,184    |

Note: The total for Period of Service does not equal the total Veteran Population because peace time veterans were excluded

| Delawai | re                     | 9/30/2015 | 9/30/2020 | 9/30/2025 | 9/30/2030 | 9/30/2035 | 9/30/2040 | 9/30/2045 |
|---------|------------------------|-----------|-----------|-----------|-----------|-----------|-----------|-----------|
| Race    | White, Not<br>Hispanic | 55,679    | 50,632    | 45,515    | 40,371    | 35,400    | 31,027    | 27,621    |
|         | Minority               | 18,081    | 17,973    | 17,709    | 17,293    | 16,693    | 15,931    | 15,131    |