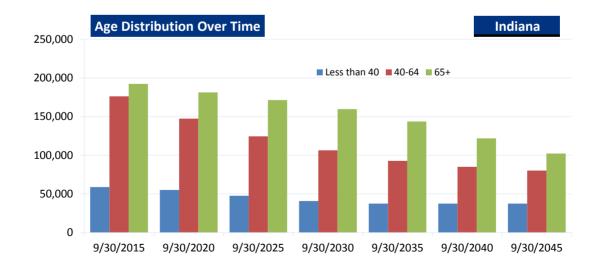

| Indiana |              | 9/30/2015 | 9/30/2020 | 9/30/2025 | 9/30/2030 | 9/30/2035 | 9/30/2040 | 9/30/2045 |
|---------|--------------|-----------|-----------|-----------|-----------|-----------|-----------|-----------|
|         | Less than 40 | 58,759    | 55,060    | 47,513    | 40,749    | 37,390    | 37,386    | 37,469    |
| Age     | 40-64        | 176,246   | 147,415   | 124,418   | 106,291   | 92,709    | 85,115    | 80,142    |
|         | 65+          | 192,322   | 181,356   | 171,395   | 159,748   | 143,540   | 121,755   | 102,115   |