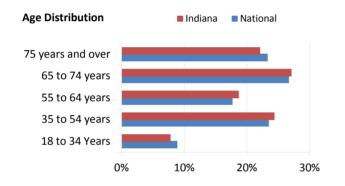

| Indiana |              | 9/30/2015 | 9/30/2020 | 9/30/2025 | 9/30/2030 | 9/30/2035 | 9/30/2040 | 9/30/2045 |
|---------|--------------|-----------|-----------|-----------|-----------|-----------|-----------|-----------|
|         | Less than 40 | 58,759    | 55,060    | 47,513    | 40,749    | 37,390    | 37,386    | 37,469    |
| Age     | 40-64        | 176,246   | 147,415   | 124,418   | 106,291   | 92,709    | 85,115    | 80,142    |
|         | 65+          | 192,322   | 181,356   | 171,395   | 159,748   | 143,540   | 121,755   | 102,115   |