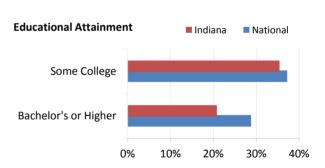

| \$ 1,394,209 | \$ 69,709,570 |



## **Indiana**

| Veteran Population (as of 9/30/2017)           | Indiana | National   |
|------------------------------------------------|---------|------------|
| Number of Veterans                             | 409,836 | 19,998,799 |
| Percent of Adult Population that are Veterans  | 8.57%   | 6.60%      |
| Number of Women Veterans                       | 31,169  | 1,882,848  |
| Percent of Women Veterans                      | 7.61%   | 9.41%      |
| Number of Military Retirees                    | 26,379  | 2,156,647  |
| Percent of Veterans that are Military Retirees | 6.44%   | 10.78%     |
| Number of Veterans Age 65 and Over             | 190,276 | 9,410,179  |
| Percent of Veterans Age 65 and Over            | 46.43%  | 47.05%     |









| VA Healthcare and Benefits (as of 9/30/2017)         | Indiana | National  |
|------------------------------------------------------|---------|-----------|
| Number of Veterans Receiving Disability Compensation | 88,213  | 4,552,819 |
| Number of Veterans Receiving Pension                 | 4,905   | 276,570   |
| Number of Dependency & Indemnity Comp Beneficiaries  | 6,297   | 411,390   |
| Number of Education Beneficiaries                    | 11,460  | 987,577   |
| Number of Enrollees in VA Healthcare System          | 186,765 | 9,116,200 |
| Number of Unique Patients Treated                    | 130,552 | 6,035,183 |



## Indiana

| Population Change        | Indiana | National |
|--------------------------|---------|----------|
| Veteran Population 2015  | 427K    | 20.8M    |
|