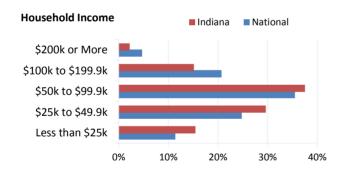

| \$ 1,394,209 | \$ 69,709,570 |



## **Indiana**

| Veteran Population (as of 9/30/2017)           | Indiana | National   |
|------------------------------------------------|---------|------------|
| Number of Veterans                             | 409,836 | 19,998,799 |
| Percent of Adult Population that are Veterans  | 8.57%   | 6.60%      |
| Number of Women Veterans                       | 31,169  | 1,882,848  |
| Percent of Women Veterans                      | 7.61%   | 9.41%      |
| Number of Military Retirees                    | 26,379  | 2,156,647  |
| Percent of Veterans that are Military Retirees | 6.44%   | 10.78%     |
| Number of Veterans Age 65 and Over             | 190,276 | 9,410,179  |
| Percent of Veterans Age 65 and Over            | 46.43%  | 47.05%     |









| VA Healthcare and Benefits (as of 9/30/2017)         | Indiana | National  |
|------------------------------------------------------|---------|-----------|
| Number of Veterans Receiving Disability Compensation | 88,213  | 4,552,819 |
| Number of Veterans Receiving Pension                 | 4,905   | 276,570   |
| Number of Dependency & Indemnity Comp Beneficiaries  | 6,297   | 411,390   |
| Number of Education Beneficiaries                    | 11,460  | 987,577   |
| Number of Enrollees in VA Healthcare System          | 186,765 | 9,116,200 |
| Number of Unique Patients Treated                    | 130,552 | 6,035,183 |



## Indiana

| Population Change        | Indiana | National |
|--------------------------|---------|----------|
| Veteran Population 2015  | 427K    | 20.8M    |