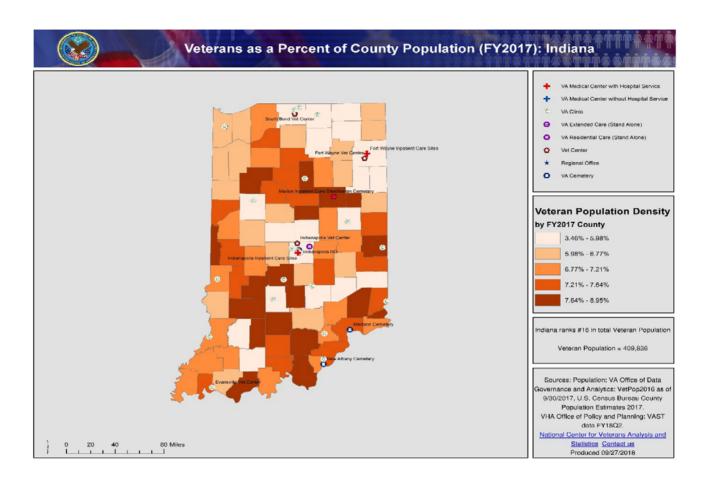

## **Indiana**

| VA Facilities (as of 9/30/2017)         | Indiana | National |
|-----------------------------------------|---------|----------|
| Number of Inpatient Care Sites          | 4       | 154      |
| Number of Outpatient Care Sites         | 23      | 1,029    |
| Number of Vet Centers                   | 5       | 300      |
| Number of VBA Regional Offices          | 1       | 56       |
| Number of National and State Cemeteries | 4       | 246      |

## **Indiana**

| Veteran Population (as of 9/30/2017)           | Indiana | National   |
|------------------------------------------------|---------|------------|
| Number of Veterans                             | 409,836 | 19,998,799 |
| Percent of Adult Population that are Veterans  | 8.57%   | 6.60%      |
| Number of Women Veterans                       | 31,169  | 1,882,848  |
| Percent of Women Veterans                      | 7.61%   | 9.41%      |
| Number of Military Retirees                    | 26,379  | 2,156,647  |
| Percent of Veterans that are Military Retirees | 6.44%   | 10.78%     |
| Number of Veterans Age 65 and Over             | 190,276 | 9,410,179  |
| Percent of Veterans Age 65 and Over            | 46.43%  | 47.05%     |