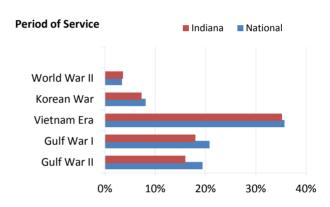

| Indiana   |          | 9/30/2015 | 9/30/2020 | 9/30/2025 | 9/30/2030 | 9/30/2035 | 9/30/2040 | 9/30/2045 |
|-----------|----------|-----------|-----------|-----------|-----------|-----------|-----------|-----------|
|           | WWII     | 16,833    | 5,354     | 1,085     | 137       | 10        | 0         | 0         |
| Period of | Korea    | 35,449    | 20,022    | 8,365     | 2,327     | 414       | 47        | 3         |
| Service   | Vietnam  | 140,859   | 123,228   | 101,774   | 76,973    | 50,773    | 27,493    | 11,427    |
|           | Gulf War | 127,849   | 140,312   | 146,739   | 145,268   | 140,617   | 133,445   | 123,433   |

Note: The total for Period of Service does not equal the total Veteran Population because peace time veterans were excluded

| Indiana |                        | 9/30/2015 | 9/30/2020 | 9/30/2025 | 9/30/2030 | 9/30/2035 | 9/30/2040 | 9/30/2045 |
|---------|------------------------|-----------|-----------|-----------|-----------|-----------|-----------|-----------|
| Race    | White, Not<br>Hispanic | 371,454   | 329,830   | 291,668   | 258,088   | 228,533   | 203,049   | 182,523   |
|         | Minority               | 55,874    | 54,000    | 51,658    | 48,701    | 45,106    | 41,206    | 37,204    |