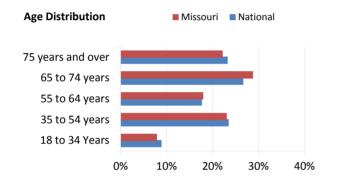

## Missouri

| Veteran Population (as of 9/30/2017)           | Missouri | National   |
|------------------------------------------------|----------|------------|
| Number of Veterans                             | 442,579  | 19,998,799 |
| Percent of Adult Population that are Veterans  | 9.76%    | 6.60%      |
| Number of Women Veterans                       | 35,883   | 1,882,848  |
| Percent of Women Veterans                      | 8.11%    | 9.41%      |
| Number of Military Retirees                    | 38,893   | 2,156,647  |
| Percent of Veterans that are Military Retirees | 8.79%    | 10.78%     |
| Number of Veterans Age 65 and Over             | 215,667  | 9,410,179  |
| Percent of Veterans Age 65 and Over            | 48.73%   | 47.05%     |