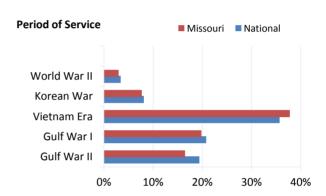

|  | Missouri             |          | 9/30/2015 | 9/30/2020 | 9/30/2025 | 9/30/2030 | 9/30/2035 | 9/30/2040 | 9/30/2045 |
|--|----------------------|----------|-----------|-----------|-----------|-----------|-----------|-----------|-----------|
|  | WWII                 | 19,951   | 6,507     | 1,339     | 171       | 12        | 0         | 0         |           |
|  | Period of<br>Service | Korea    | 40,034    | 23,283    | 10,042    | 2,911     | 541       | 63        | 4         |
|  |                      | Vietnam  | 161,932   | 142,888   | 118,507   | 90,000    | 59,655    | 32,545    | 13,695    |
|  |                      | Gulf War | 141,574   | 159,933   | 170,112   | 170,646   | 167,348   | 160,980   | 150,597   |

Note: The total for Period of Service does not equal the total Veteran Population because peace time veterans were excluded

| Missouri |                        | 9/30/2015 | 9/30/2020 | 9/30/2025 | 9/30/2030 | 9/30/2035 | 9/30/2040 | 9/30/2045 |
|----------|------------------------|-----------|-----------|-----------|-----------|-----------|-----------|-----------|
| Race     | White, Not<br>Hispanic | 397,567   | 357,480   | 320,409   | 288,713   | 261,156   | 237,921   | 220,245   |
|          | Minority               | 61,134    | 60,606    | 57,612    | 53,227    | 48,143    | 42,638    | 36,843    |