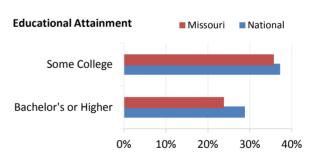

,567,606 | \$ 69,709,570 |



## Missouri

| Veteran Population (as of 9/30/2017)           | Missouri | National   |
|------------------------------------------------|----------|------------|
| Number of Veterans                             | 442,579  | 19,998,799 |
| Percent of Adult Population that are Veterans  | 9.76%    | 6.60%      |
| Number of Women Veterans                       | 35,883   | 1,882,848  |
| Percent of Women Veterans                      | 8.11%    | 9.41%      |
| Number of Military Retirees                    | 38,893   | 2,156,647  |
| Percent of Veterans that are Military Retirees | 8.79%    | 10.78%     |
| Number of Veterans Age 65 and Over             | 215,667  | 9,410,179  |
| Percent of Veterans Age 65 and Over            | 48.73%   | 47.05%     |









| VA Healthcare and Benefits (as of 9/30/2017)         | Missouri | National  |
|------------------------------------------------------|----------|-----------|
| Number of Veterans Receiving Disability Compensation | 93,590   | 4,552,819 |
| Number of Veterans Receiving Pension                 | 6,789    | 276,570   |
| Number of Dependency & Indemnity Comp Beneficiaries  | 8,089    | 411,390   |
| Number of Education Beneficiaries                    | 17,453   | 987,577   |
| Number of Enrollees in VA Healthcare System          | 200,816  | 9,116,200 |
| Number of Unique Patients Treated                    | 141,364  | 6,035,183 |



## Missouri

| Population Change        | Missouri | National |
|--------------------------|----------|----------|
| Veteran Population 2015  | 459K     |