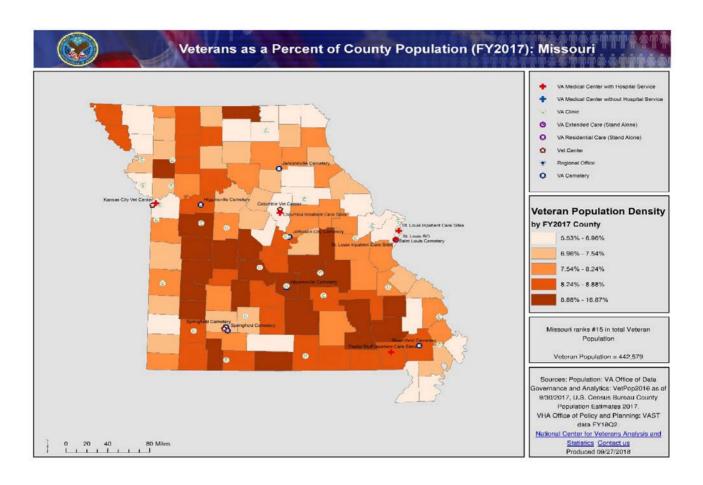

## Missouri

| Veteran Population (as of 9/30/2017)           | Missouri | National   |
|------------------------------------------------|----------|------------|
| Number of Veterans                             | 442,579  | 19,998,799 |
| Percent of Adult Population that are Veterans  | 9.76%    | 6.60%      |
| Number of Women Veterans                       | 35,883   | 1,882,848  |
| Percent of Women Veterans                      | 8.11%    | 9.41%      |
| Number of Military Retirees                    | 38,893   | 2,156,647  |
| Percent of Veterans that are Military Retirees | 8.79%    | 10.78%     |
| Number of Veterans Age 65 and Over             | 215,667  | 9,410,179  |
| Percent of Veterans Age 65 and Over            | 48.73%   | 47.05%     |