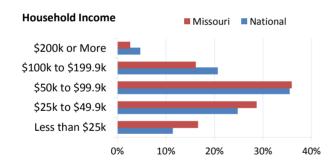

1,567,606 | \$ 69,709,570 |



## Missouri

| Veteran Population (as of 9/30/2017)           | Missouri | National   |
|------------------------------------------------|----------|------------|
| Number of Veterans                             | 442,579  | 19,998,799 |
| Percent of Adult Population that are Veterans  | 9.76%    | 6.60%      |
| Number of Women Veterans                       | 35,883   | 1,882,848  |
| Percent of Women Veterans                      | 8.11%    | 9.41%      |
| Number of Military Retirees                    | 38,893   | 2,156,647  |
| Percent of Veterans that are Military Retirees | 8.79%    | 10.78%     |
| Number of Veterans Age 65 and Over             | 215,667  | 9,410,179  |
| Percent of Veterans Age 65 and Over            | 48.73%   | 47.05%     |









| VA Healthcare and Benefits (as of 9/30/2017)         | Missouri | National  |
|------------------------------------------------------|----------|-----------|
| Number of Veterans Receiving Disability Compensation | 93,590   | 4,552,819 |
| Number of Veterans Receiving Pension                 | 6,789    | 276,570   |
| Number of Dependency & Indemnity Comp Beneficiaries  | 8,089    | 411,390   |
| Number of Education Beneficiaries                    | 17,453   | 987,577   |
| Number of Enrollees in VA Healthcare System          | 200,816  | 9,116,200 |
| Number of Unique Patients Treated                    | 141,364  | 6,035,183 |



## Missouri

| Population Change        | Missouri | National |
|--------------------------|----------|----------|
| Veteran Population 2015  | 459K