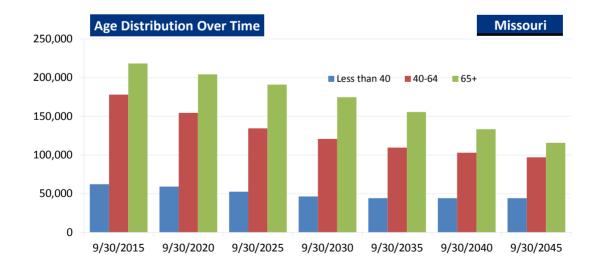

| Missouri |              | 9/30/2015 | 9/30/2020 | 9/30/2025 | 9/30/2030 | 9/30/2035 | 9/30/2040 | 9/30/2045 |
|----------|--------------|-----------|-----------|-----------|-----------|-----------|-----------|-----------|
| Age      | Less than 40 | 62,320    | 59,305    | 52,509    | 46,343    | 44,224    | 44,170    | 44,278    |
|          | 40-64        | 178,130   | 154,561   | 134,547   | 120,927   | 109,502   | 103,030   | 97,116    |
|          | 65+          | 218,251   | 204,220   | 190,966   | 174,670   | 155,573   | 133,359   | 115,694   |