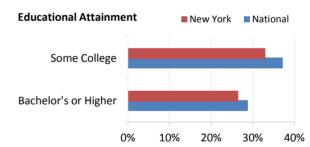

## **New York**

| Veteran Population (as of 9/30/2017)           | New York | National   |
|------------------------------------------------|----------|------------|
| Number of Veterans                             | 776,522  | 19,998,799 |
| Percent of Adult Population that are Veterans  | 5.38%    | 6.60%      |
| Number of Women Veterans                       | 58,855   | 1,882,848  |
| Percent of Women Veterans                      | 7.58%    | 9.41%      |
| Number of Military Retirees                    | 40,037   | 2,156,647  |
| Percent of Veterans that are Military Retirees | 5.16%    | 10.78%     |
| Number of Veterans Age 65 and Over             | 422,254  | 9,410,179  |
| Percent of Veterans Age 65 and Over            | 54.38%   | 47.05%     |