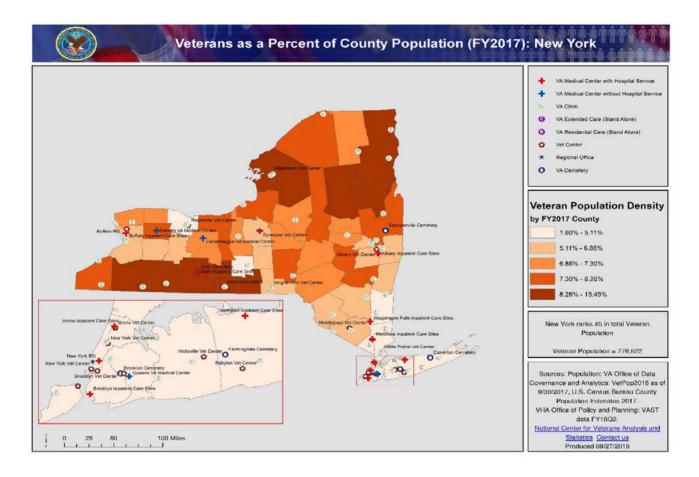

## **New York**

| Veteran Population (as of 9/30/2017)           | New York | National   |
|------------------------------------------------|----------|------------|
| Number of Veterans                             | 776,522  | 19,998,799 |
| Percent of Adult Population that are Veterans  | 5.38%    | 6.60%      |
| Number of Women Veterans                       | 58,855   | 1,882,848  |
| Percent of Women Veterans                      | 7.58%    | 9.41%      |
| Number of Military Retirees                    | 40,037   | 2,156,647  |
| Percent of Veterans that are Military Retirees | 5.16%    | 10.78%     |
| Number of Veterans Age 65 and Over             | 422,254  | 9,410,179  |
| Percent of Veterans Age 65 and Over            | 54.38%   | 47.05%     |