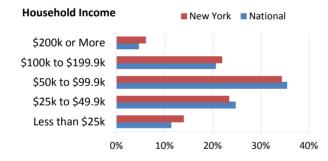

rtment of Veterans Affairs

## **New York**

| Veteran Population (as of 9/30/2017)           | New York | National   |
|------------------------------------------------|----------|------------|
| Number of Veterans                             | 776,522  | 19,998,799 |
| Percent of Adult Population that are Veterans  | 5.38%    | 6.60%      |
| Number of Women Veterans                       | 58,855   | 1,882,848  |
| Percent of Women Veterans                      | 7.58%    | 9.41%      |
| Number of Military Retirees                    | 40,037   | 2,156,647  |
| Percent of Veterans that are Military Retirees | 5.16%    | 10.78%     |
| Number of Veterans Age 65 and Over             | 422,254  | 9,410,179  |
| Percent of Veterans Age 65 and Over            | 54.38%   | 47.05%     |









| VA Healthcare and Benefits (as of 9/30/2017)         | New York | National  |
|------------------------------------------------------|----------|-----------|
| Number of Veterans Receiving Disability Compensation | 128,866  | 4,552,819 |
| Number of Veterans Receiving Pension                 | 10,990   | 276,570   |
| Number of Dependency & Indemnity Comp Beneficiaries  | 12,220   | 411,390   |
| Number of Education Beneficiaries                    | 31,085   | 987,577   |
| Number of Enrollees in VA Healthcare System          | 378,631  | 9,116,200 |
| Number of Unique Patients Treated                    | 223,468  | 6,035,183 |

National Center for Veterans Analysis and Statistics, Contact: www.va.gov/vetdata Sources: VA Veteran Population Projection Model, VA Geographic Distributi