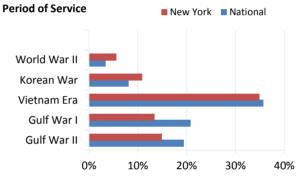

| New Yor      | k                                                                                                                           | 9/30/2015 | 9/30/2020 | 9/30/2025 | 9/30/2030 | 9/30/2035 | 9/30/2040 | 9/30/2045 |
|--------------|-----------------------------------------------------------------------------------------------------------------------------|-----------|-----------|-----------|-----------|-----------|-----------|-----------|
|              | WWII                                                                                                                        | 51,468    | 15,387    | 2,935     | 347       | 23        | 1         | 0         |
| Period of    | Korea                                                                                                                       | 91,212    | 48,767    | 19,371    | 5,168     | 892       | 99        | 6         |
| Service      | Vietnam                                                                                                                     | 269,352   | 221,965   | 172,583   | 122,210   | 74,967    | 37,576    | 14,482    |
|              | Gulf War                                                                                                                    | 218,823   | 234,807   | 237,739   | 224,961   | 207,618   | 187,862   | 165,150   |
| Note: The to | Note: The total for Period of Service does not equal the total Veteran Population because peace time veterans were excluded |           |           |           |           |           |           |           |