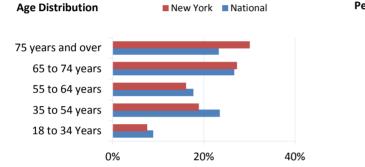

## **New York**

| Veteran Population (as of 9/30/2017)           | New York | National   |
|------------------------------------------------|----------|------------|
| Number of Veterans                             | 776,522  | 19,998,799 |
| Percent of Adult Population that are Veterans  | 5.38%    | 6.60%      |
| Number of Women Veterans                       | 58,855   | 1,882,848  |
| Percent of Women Veterans                      | 7.58%    | 9.41%      |
| Number of Military Retirees                    | 40,037   | 2,156,647  |
| Percent of Veterans that are Military Retirees | 5.16%    | 10.78%     |
| Number of Veterans Age 65 and Over             | 422,254  | 9,410,179  |
| Percent of Veterans Age 65 and Over            | 54.38%   | 47.05%     |