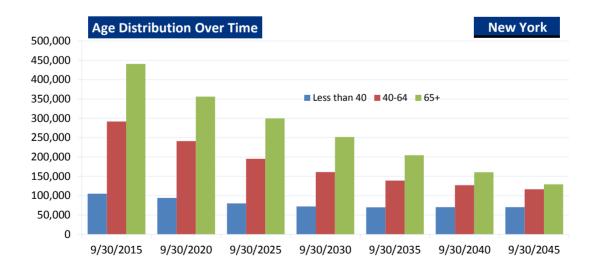

| New Yor | k            | 9/30/2015 | 9/30/2020 | 9/30/2025 | 9/30/2030 | 9/30/2035 | 9/30/2040 | 9/30/2045 |
|---------|--------------|-----------|-----------|-----------|-----------|-----------|-----------|-----------|
|         | Less than 40 | 105,382   | 94,354    | 80,331    | 72,096    | 70,149    | 70,303    | 70,461    |
| Age     | 40-64        | 292,017   | 241,248   | 195,480   | 161,171   | 138,902   | 127,234   | 116,579   |
|         | 65+          | 440,729   | 356,246   | 299,844   | 251,731   | 204,624   | 160,507   | 129,473   |