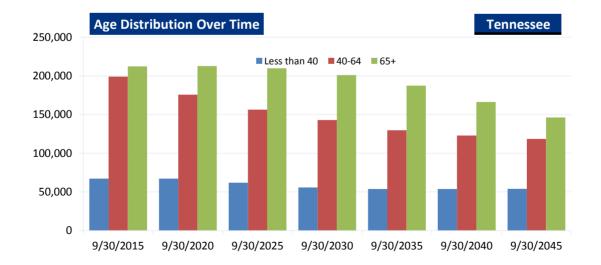

| Tenness | ee           | 9/30/2015 | 9/30/2020 | 9/30/2025 | 9/30/2030 | 9/30/2035 | 9/30/2040 | 9/30/2045 |
|---------|--------------|-----------|-----------|-----------|-----------|-----------|-----------|-----------|
|         | Less than 40 | 67,192    | 67,129    | 61,921    | 55,725    | 53,675    | 53,739    | 53,879    |
| Age     | 40-64        | 199,153   | 175,684   | 156,354   | 142,911   | 129,649   | 122,844   | 118,531   |
|         | 65+          | 212,253   | 212,700   | 209,981   | 201,078   | 187,316   | 166,201   | 146,264   |