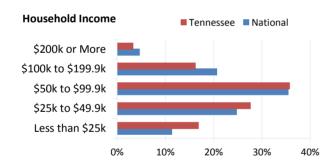

| VA Healthcare and Benefits (as of 9/30/2017)         | Tennessee | National  |
|------------------------------------------------------|-----------|-----------|
| Number of Veterans Receiving Disability Compensation | 116,490   | 4,552,819 |
| Number of Veterans Receiving Pension                 | 7,450     | 276,570   |
| Number of Dependency & Indemnity Comp Beneficiaries  | 11,186    | 411,390   |
| Number of Education Beneficiaries                    | 18,144    | 987,577   |
| Number of Enrollees in VA Healthcare System          | 217,591   | 9,116,200 |
| Number of Unique Patients Treated                    | 148,991   | 6,035,183 |