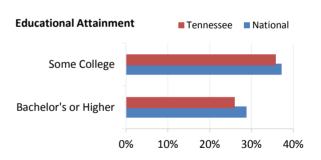

9,709,570 |



## **Tennessee**

| Veteran Population (as of 9/30/2017)           | Tennessee | National   |
|------------------------------------------------|-----------|------------|
| Number of Veterans                             | 470,390   | 19,998,799 |
| Percent of Adult Population that are Veterans  | 9.27%     | 6.60%      |
| Number of Women Veterans                       | 44,405    | 1,882,848  |
| Percent of Women Veterans                      | 9.44%     | 9.41%      |
| Number of Military Retirees                    | 56,576    | 2,156,647  |
| Percent of Veterans that are Military Retirees | 12.03%    | 10.78%     |
| Number of Veterans Age 65 and Over             | 212,587   | 9,410,179  |
| Percent of Veterans Age 65 and Over            | 45.19%    | 47.05%     |









| VA Healthcare and Benefits (as of 9/30/2017)         | Tennessee | National  |
|------------------------------------------------------|-----------|-----------|
| Number of Veterans Receiving Disability Compensation | 116,490   | 4,552,819 |
| Number of Veterans Receiving Pension                 | 7,450     | 276,570   |
| Number of Dependency & Indemnity Comp Beneficiaries  | 11,186    | 411,390   |
| Number of Education Beneficiaries                    | 18,144    | 987,577   |
| Number of Enrollees in VA Healthcare System          | 217,591   | 9,116,200 |
| Number of Unique Patients Treated                    | 148,991   | 6,035,183 |



## **Tennessee**

| Population Change        | Tennessee | National |
|--------------------------|-----------|----------|
| Veteran Population 2015