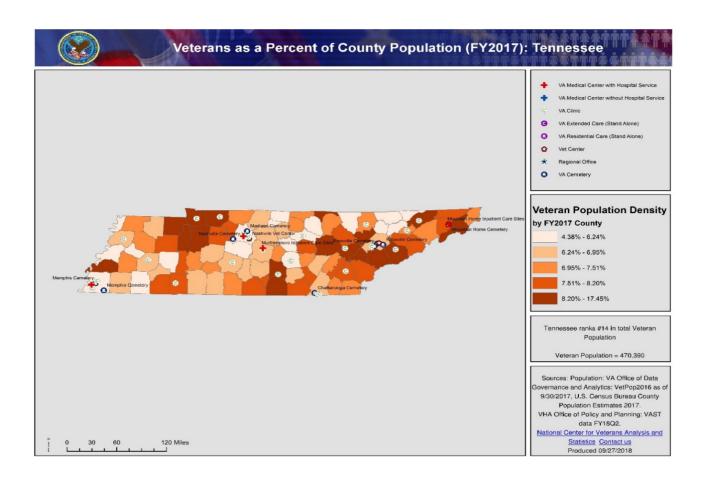

## **Tennessee**

| VA Facilities (as of 9/30/2017)         | Tennessee | National |
|-----------------------------------------|-----------|----------|
| Number of Inpatient Care Sites          | 4         | 154      |
| Number of Outpatient Care Sites         | 27        | 1,029    |
| Number of Vet Centers                   | 5         | 300      |
| Number of VBA Regional Offices          | 1         | 56       |
| Number of National and State Cemeteries | 9         | 246      |

## **Tennessee**

| Veteran Population (as of 9/30/2017)           | Tennessee | National   |
|------------------------------------------------|-----------|------------|
| Number of Veterans                             | 470,390   | 19,998,799 |
| Percent of Adult Population that are Veterans  | 9.27%     | 6.60%      |
| Number of Women Veterans                       | 44,405    | 1,882,848  |
| Percent of Women Veterans                      | 9.44%     | 9.41%      |
| Number of Military Retirees                    | 56,576    | 2,156,647  |
| Percent of Veterans that are Military Retirees | 12.03%    | 10.78%     |
| Number of Veterans Age 65 and Over             | 212,587   | 9,410,179  |
| Percent of Veterans Age 65 and Over            | 45.19%    | 47.05%     |