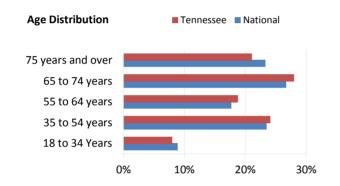

## **Tennessee**

| Veteran Population (as of 9/30/2017)           | Tennessee | National   |
|------------------------------------------------|-----------|------------|
| Number of Veterans                             | 470,390   | 19,998,799 |
| Percent of Adult Population that are Veterans  | 9.27%     | 6.60%      |
| Number of Women Veterans                       | 44,405    | 1,882,848  |
| Percent of Women Veterans                      | 9.44%     | 9.41%      |
| Number of Military Retirees                    | 56,576    | 2,156,647  |
| Percent of Veterans that are Military Retirees | 12.03%    | 10.78%     |
| Number of Veterans Age 65 and Over             | 212,587   | 9,410,179  |
| Percent of Veterans Age 65 and Over            | 45.19%    | 47.05%     |