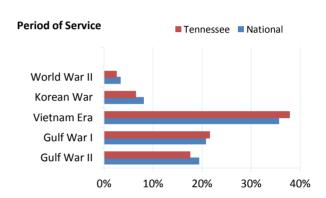

| Tenness   | ee       | 9/30/2015 | 9/30/2020 | 9/30/2025 | 9/30/2030 | 9/30/2035 | 9/30/2040 | 9/30/2045 |
|-----------|----------|-----------|-----------|-----------|-----------|-----------|-----------|-----------|
|           | WWII     | 15,847    | 5,328     | 1,139     | 151       | 11        | 0         | 0         |
| Period of | Korea    | 34,671    | 20,555    | 9,197     | 2,813     | 559       | 71        | 5         |
| Service   | Vietnam  | 168,926   | 151,896   | 128,671   | 99,572    | 67,165    | 37,309    | 16,023    |
|           | Gulf War | 163,652   | 188,351   | 203,593   | 206,778   | 205,043   | 199,213   | 187,935   |

Note: The total for Period of Service does not equal the total Veteran Population because peace time veterans were excluded

| Tenness | ee                     | 9/30/2015 | 9/30/2020 | 9/30/2025 | 9/30/2030 | 9/30/2035 | 9/30/2040 | 9/30/2045 |
|---------|------------------------|-----------|-----------|-----------|-----------|-----------|-----------|-----------|
| Race    | White, Not<br>Hispanic | 393,347   | 366,351   | 335,249   | 302,236   | 268,262   | 235,219   | 205,713   |
|         | Minority               | 85,252    | 89,161    | 93,008    | 97,477    | 102,378   | 107,565   | 112,962   |